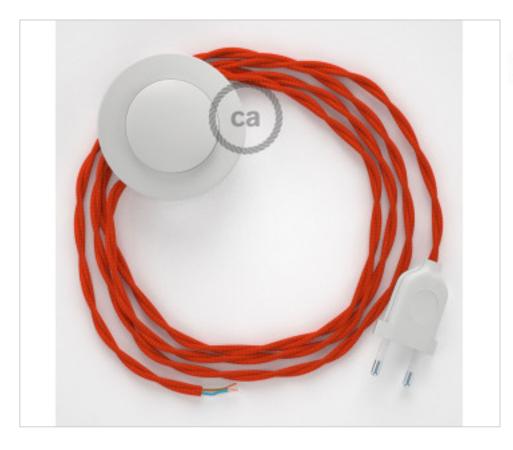

# Floor Kit 3m White cable Twisted Silk Orange TM15

May 18th, 2024, 20:15

### **DESCRIPTION**

Connection for floor lamp with 2-pole European plug and floor switch. 250V-2A. With 3 meters of textile cable 2x0,75mm2 (1m from plug to switch and 2m from switch to free end)

#### **NOTES**

1m from plug to switch and 2m from switch to free end