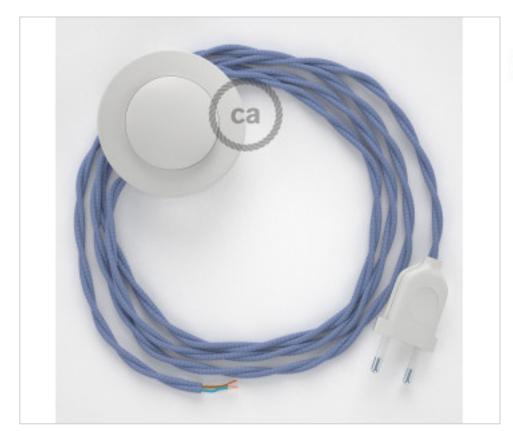

# **DESCRIPTION**

Connection for floor lamp with 2-pole European plug and floor switch. 250V-2A. With 3 meters of textile cable 2x0,75mm2 (1m from plug to switch and 2m from switch to free end)

### **NOTES**

1m from plug to switch and 2m from switch to free end

### **OTHER FEATURES**

Length (mm): 3000 Voltage In (Vac): 250

Intensidad In (A): 2