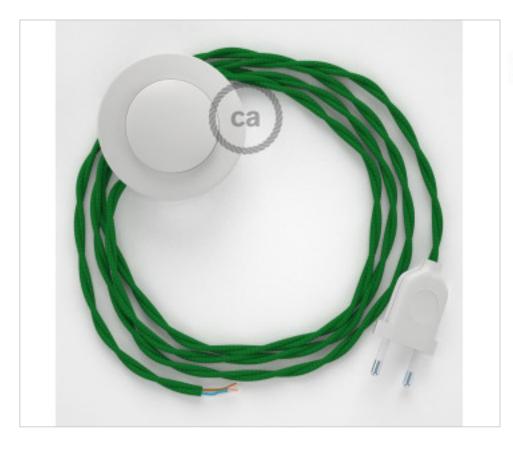

## Floor Kit 3m White cable Twisted Silk Green TM06

May 18th, 2024, 16:50

### **DESCRIPTION**

Connection for floor lamp with 2-pole European plug and floor switch. 250V-2A. With 3 meters of textile cable 2x0,75mm2 (1m from plug to switch and 2m from switch to free end)