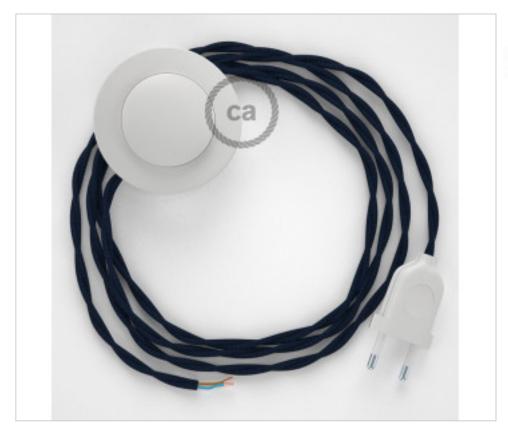

## Floor Kit 3m White cable Twisted Silk Blue Dark TM20

May 18th, 2024, 18:52

# **DESCRIPTION**

Connection for floor lamp with 2-pole European plug and floor switch. 250V-2A. With 3 meters of textile cable 2x0,75mm2 (1m from plug to switch and 2m from switch to free end)