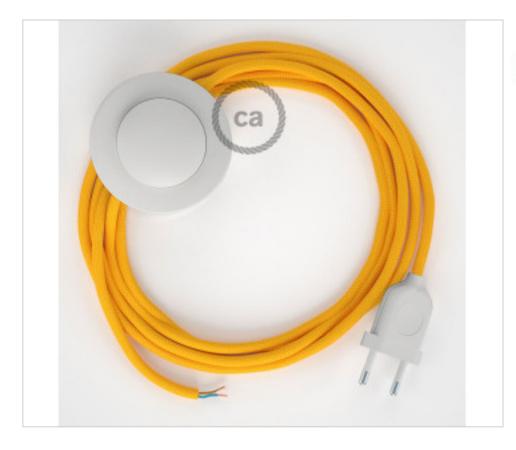

ELECTRICAL EQUIPMENT > Textile Cord sets > Lamp round wiring kit Rayon floor lamp round cable

# CDCABPBTORM10

# Floor Kit 3m White cable Round Silk Yelow RM10

May 18th, 2024, 16:51

## **DESCRIPTION**

Connection for floor lamp with 2-pole European plug and floor switch. 250V-2A. With 3 meters of textile cable 2x0,75mm2 (1m from plug to switch and 2m from switch to free end)