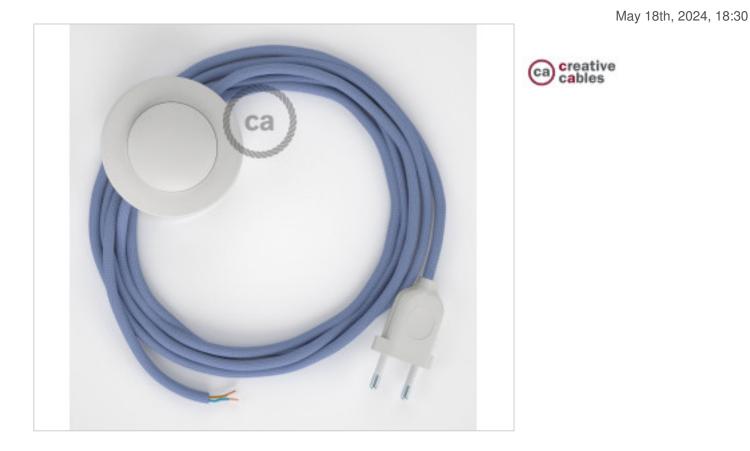

# Floor Kit 3m White cable Round Silk Lilac RM07

## DESCRIPTION

Connection for floor lamp with 2-pole European plug and floor switch. 250V-2A. With 3 meters of textile cable 2x0,75mm2 (1m from plug to switch and 2m from switch to free end)

#### NOTES

1m from plug to switch and 2m from switch to free end