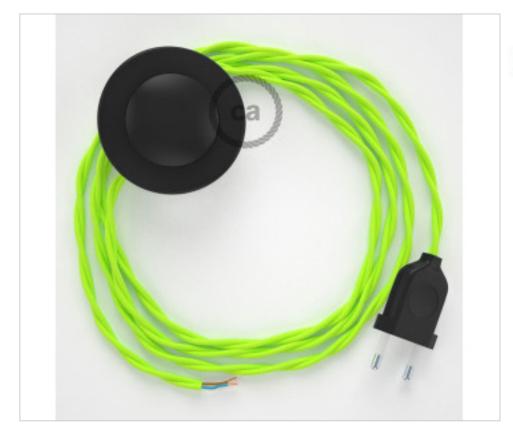

# Floor Kit 3m Black cable Twisted Silk Yelow Fluo TF10

May 18th, 2024, 19:31

## **DESCRIPTION**

Connection for floor lamp with 2-pole European plug and floor switch. 250V-2A. With 3 meters of textile cable 2x0,75mm2 (1m from plug to switch and 2m from switch to free end)

#### **NOTES**

1m from plug to switch and 2m from switch to free end