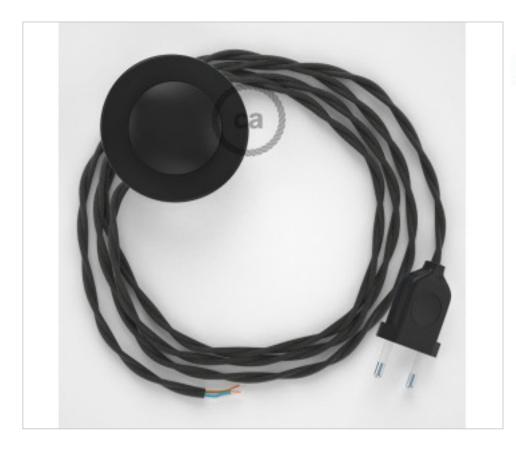

## **DESCRIPTION**

Connection for floor lamp with 2-pole European plug and floor switch. 250V-2A. With 3 meters of textile cable 2x0,75mm2 (1m from plug to switch and 2m from switch to free end)

#### **NOTES**

1m from plug to switch and 2m from switch to free end