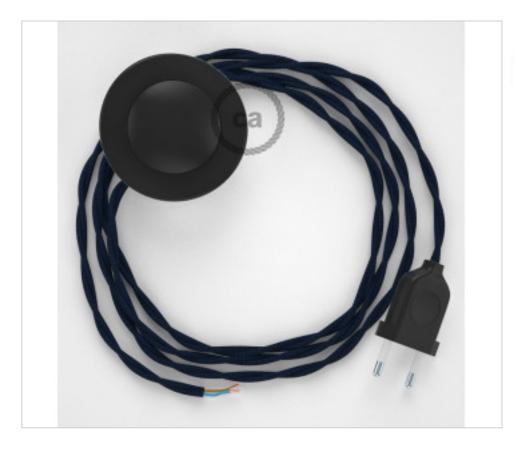

## **DESCRIPTION**

Connection for floor lamp with 2-pole European plug and floor switch. 250V-2A. With 3 meters of textile cable 2x0,75mm2 (1m from plug to switch and 2m from switch to free end)

## CDCABPTOTM20

Floor Kit 3m Black cable Twisted Silk Blue Dark TM20

## **NOTES**

1m from plug to switch and 2m from switch to free end