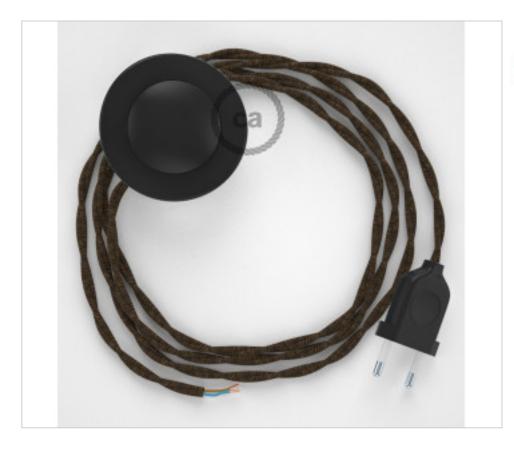

## **DESCRIPTION**

Connection for floor lamp with 2-pole European plug and floor switch. 250V-2A. With 3 meters of textile cable 2x0,75mm2 (1m from plug to switch and 2m from switch to free end)

#### **NOTES**

1m from plug to switch and 2m from switch to free end