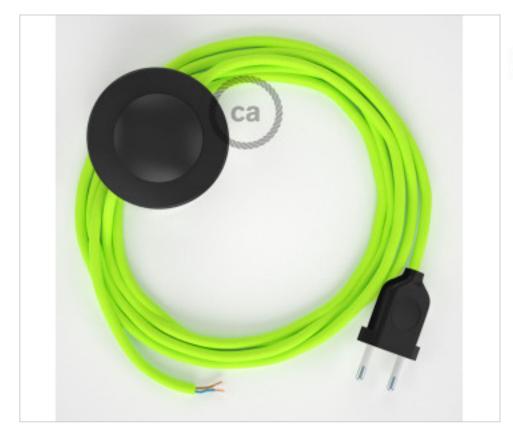

# Floor Kit 3m Black cable Round Silk Yelow Fluo RF10

June 02nd, 2024, 01:56

### **DESCRIPTION**

Connection for floor lamp with 2-pole European plug and floor switch. 250V-2A. With 3 meters of textile cable 2x0,75mm2 (1m from plug to switch and 2m from switch to free end)

## **CDCABPTOGIF**

Floor Kit 3m Black cable Round Silk Yelow Fluo RF10