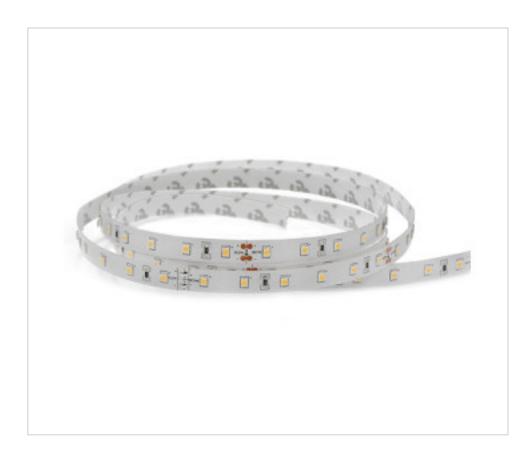

## Flexible Led strip5m SMD2835-180led/m. IP62 24V 14,4W/m - 72W 3000K

May 18th, 2024, 22:08

### DESCRIPTION

Flexible constant voltage LED strip D2835 180leds / m 24VDC 72W warm white 3000K. Supply voltage (Vdc) 24V. Total maximum current (A) 3. Power 14.4W / m; total 72W. Luminosity 1152Lm / meter; total 5760Lm. Total length 5 meters. Total number of LEDs 900. Divisible into modules of 6 LEDs every 5cm (one LED every 8.3mm). Degree of protection IP62 for humid environments. Adhesive application on the back. Parallel connection. White PCB color.