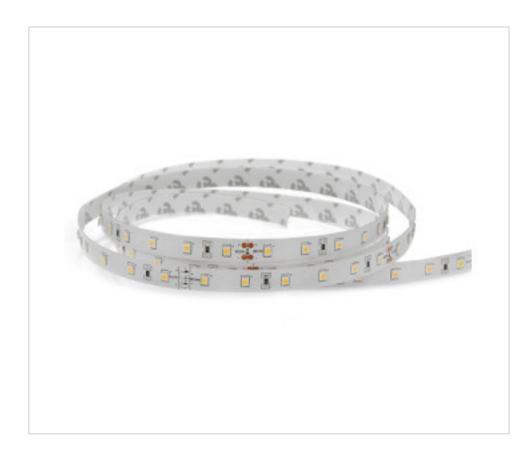

# Flexible Led strip5m SMD2835-120led/m. IP62 24V 9,6W/m - 48W 3000K

May 18th, 2024, 23:46

## DESCRIPTION

Flexible constant voltage LED strip D2835 120leds / m 24VDC 48W warm white 3000K. Supply voltage (Vdc) 24V. Total maximum current (A) 2. Power 9.6W / m; total 48W. Luminosity 768Lm / meter; total 3840Lm. Total length 5 meters. Total number of LEDs 600. Divisible into modules of 6 LEDs every 5cm (one LED every 8.3mm). Degree of protection IP62 for humid environments. Adhesive application on the back. Parallel connection. White PCB color.