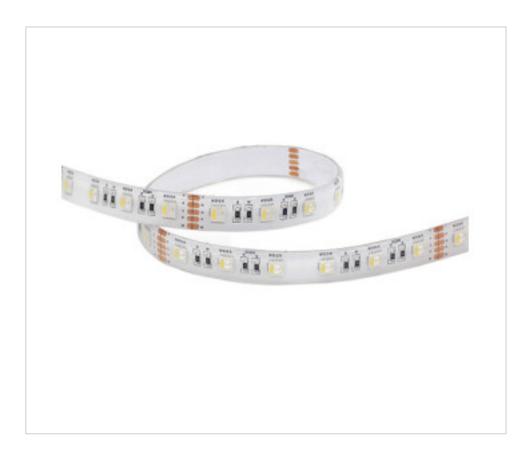

# Flexible LED strip 5m SMD5050-60led / m. IP68 24V 19.2W / m-96W 2700K

May 18th, 2024, 17:51

### DESCRIPTION

Flexible LED strip at constant voltage D5050 24VDC IP68 RGBW. Supply voltage (Vdc) 24V. Total maximum current (A) 2 Total power 96W.

### NOTES

Total number of led 300. Divisible in modules of 6 Led every 10cm, (one led every 16.7mm). With adhesive

| OTHER FEATURES                 |                               |  |
|--------------------------------|-------------------------------|--|
| Length (mm): 5000              | Width (mm): 12                |  |
| High (mm): 5,3                 | Colour: White PCB             |  |
| Voltage In (Vdc): 24           | Intensidad In (A): 2          |  |
| Power (W/m): 19.2              | Temperature (°C): -20+50      |  |
| Room Temperature (°C): -20~+50 | Colour Temperature (°K): 2700 |  |
| CRI (≥): 90                    | Life (Hours): 50000           |  |
| Ingress Protection: IP68       | Dimmable: SI                  |  |
|                                |                               |  |