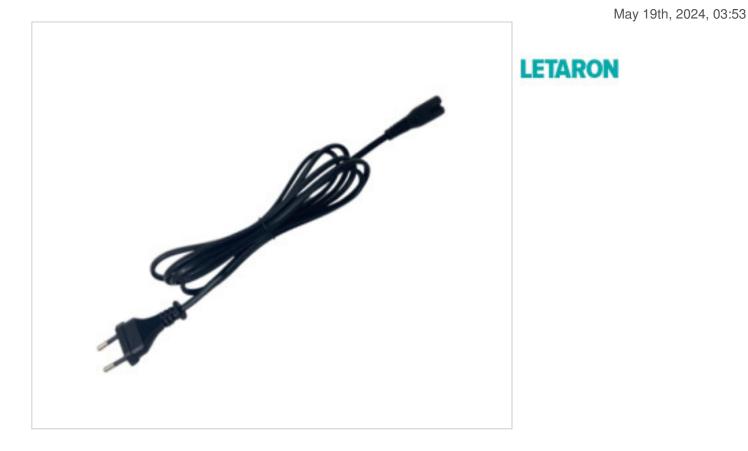

# Flat black hose connection 2m. EUR plug and figure 8 connector

## DESCRIPTION

2 meter black connection with 250V-2.5A European plug, H03VVH2-F 2X0.75mm2 flat hose cable and 2-pole 8-pin connector.