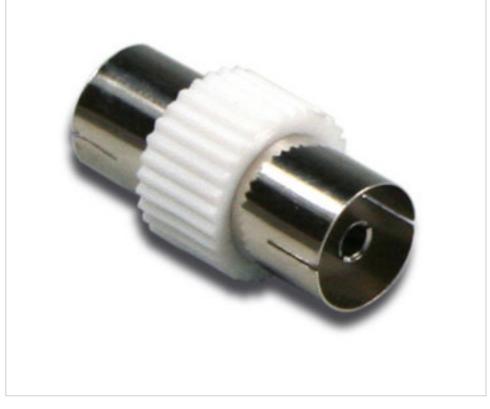

# Female to Female TV Adapter

### DESCRIPTION

9.5mm female to female adapter

### SK10027

Female to Female TV Adapter