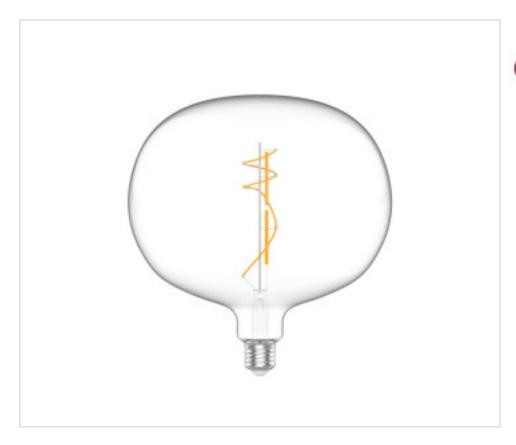

# Ellipse Led Bulb 220 Clear E27 10W 1100Lm 2700K Dimmable

May 18th, 2024, 18:48

## **DESCRIPTION**

Ellipse 220 Transparent LED Bulb 10W 1100Lm E27 2700K Dimmable with end-of-phase cut-off dimmer (IGBT). For the choice of dimmer: in addition to the maximum power of the dimmer, the minimum power must also be considered, since when the power of the bulb is lower than the minimum nominal power of the dimmer, the bulb may flicker and/or be damaged.