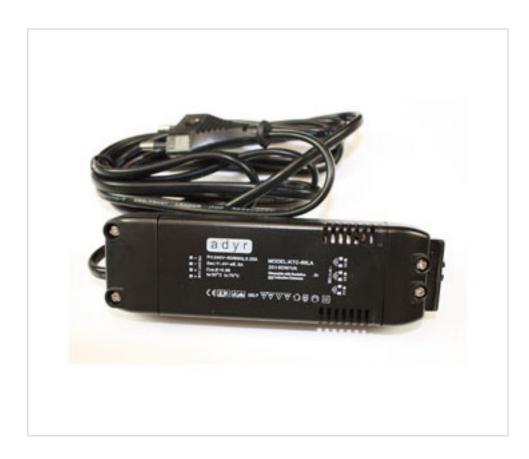

# K-KTC-60LA-CORD

### Electronic Transformer 12V -20-60W cableado 2 m

May 18th, 2024, 23:48

### DESCRIPTION

Class II electrical transformer. Protection against overload and short circuit. Triple Output Mini AMP female. Double entry. Wire TV wiring with 2m hose and European plug. indoor use

# **OTHER FEATURES**

Length (mm): 140 High (mm): 18,5 Voltage In (Vac): 240 Frecuency (Hz): 50~60 Critical Temperature (°C): 75 Width (mm): 41 Colour: Black Voltage Out (Vdc): 11.4 Room Temperature (°C): +50