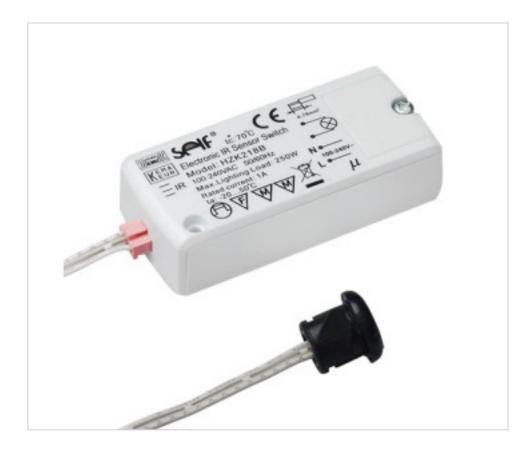

# Electronic Relay HZK218B with infrared sensor IR cabinets

May 18th, 2024, 23:15

## **DESCRIPTION**

Electronic relay with special infrared sensor for cabinets. When the door opens the light turns on and when it closes it turns off. Recommended detection distance: less than 5cm, supplied with 2m of cable and sensor. Admissible loads up to 250W (at 230V). It can work directly with mains voltage loads or connect to the primary of an LED power supply.

### **NOTES**

Recommended detection range less than 5cm. with 2m of cable and sensor, for cabinets to open ON and close OFF. Sensor insertion hole diameter 13mm.

#### **OTHER FEATURES**

Length (mm): 83 Width (mm): 35

High (mm): 19 Voltage In (Vac): 110~240

Frecuency (Hz): 50~60 Power (W): 250

Temperature (°C): 80