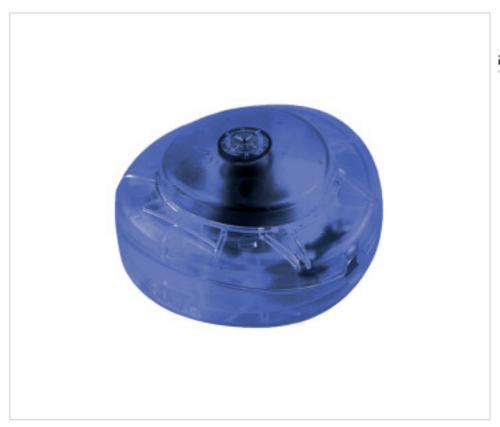

# Foot switch 350V blue

May 19th, 2024, 00:47

### Foot switch 350V blue

#### **TECHNICAL SPECIFICATIONS**

Weight: 34 Grams Packging: Box 50 Units

**NOTES** 

Unipolar foot switch for flat double insulation cable 2x0,75mm2

**OTHER FEATURES** 

High (mm): 25 Diameter (mm): 65 Voltage In (Vac): 250 Intensidad In (A): 2