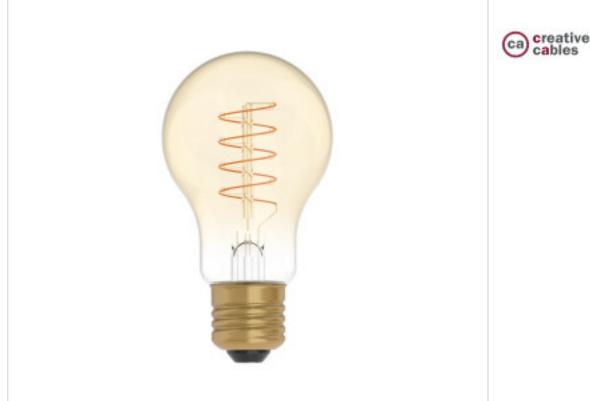

# Drop LED Bulb A60 Golden E27 4W 250Lm 1800K dimmable

May 18th, 2024, 16:34

### DESCRIPTION

Gold Carbon Line LED Bulb Curved Filament with Spiral Drop A60 4W 250Lm E27 1800K Dimmable with end-of-phase cut-off dimmer (IGBT). For the choice of dimmer: in addition to the maximum power of the dimmer, the minimum power must also be considered, since when the power of the bulb is lower than the minimum nominal power of the dimmer, the bulb may flicker and/or be damaged.

## CBBB-C03

Drop LED Bulb A60 Golden E27 4W 250Lm 1800K dimmable