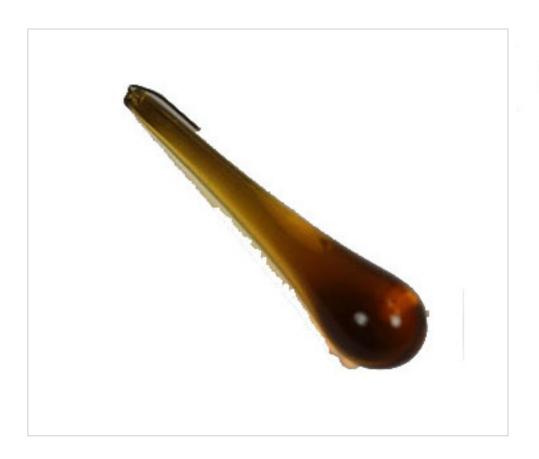

## 043822T

# Drop 382/75mm Topaz

| TECHNICAL SPECIFICATIONS |                         |
|--------------------------|-------------------------|
| Weight: 10 Grams         | Packging: Bag 100 Units |
| NOTES                    |                         |
| Pressed glass            |                         |
| OTHER FEATURES           |                         |
| Length (mm): 75          | Colour: Topaz           |