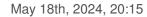

# Drop 382/75mm Topaz

#### **DESCRIPTION**

Classic drop pressed glass in topaz color