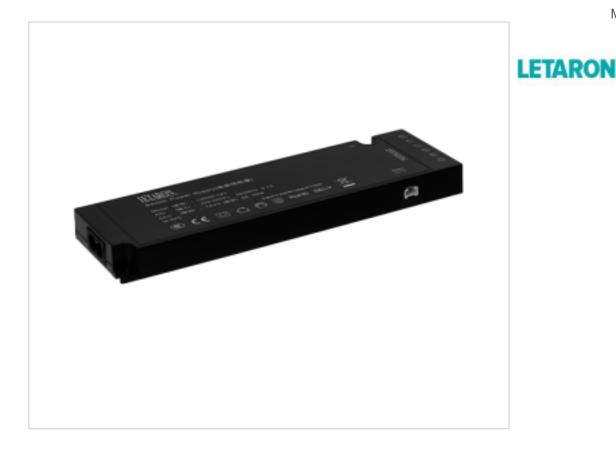

# Driver Led Furniture LSD60-12V 60W

## DESCRIPTION

Led Driver for furniture lighting control. 12Vdc output with 6 connectors.

220-240Vac power supply by means of a 2 meter long H03VVF 2x0.75mm2 hose cable with a 2-pole European plug and a 8-pin connector to the driver. Not included. ORDER SEPARATELY Code GHEAPLUG01

#### **OTHER FEATURES**

Length (mm): 198 High (mm): 16,5 Voltage In (Vac): 220~240 Intensidad Out (A): 5 Power (W): 60 Room Temperature (°C): 0~+40 Ingress Protection: IP20 Width (mm): 59 Colour: Black Voltage Out (Vdc): 12 Frecuency (Hz): 50~60 Temperature (°C): 85 Life (Hours): 30000 Dimmable: SI