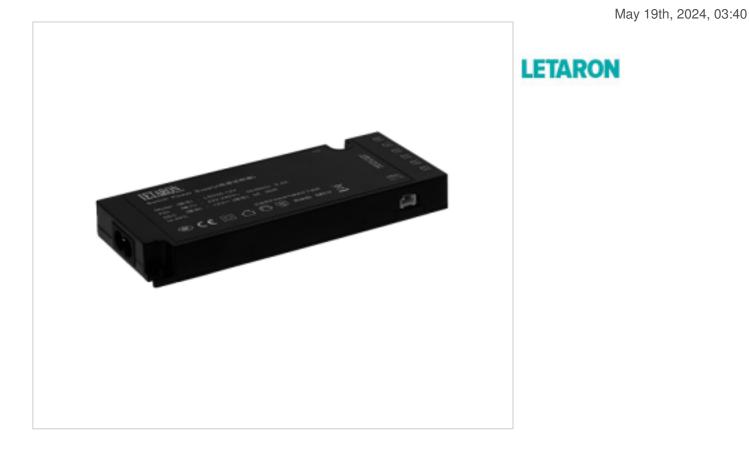

# Driver Led Furniture LSD36-12V 36W

## DESCRIPTION

Led Driver for furniture lighting control. 12Vdc output with 6 connectors.

220-240Vac power supply by means of a 2 meter long H03VVF 2x0.75mm2 hose cable with a 2-pole European plug and a 8-pin connector to the driver. Not included. ORDER SEPARATELY Code GHEAPLUG01

## **OTHER FEATURES**

Length (mm): 145 High (mm): 16,5 Voltage In (Vac): 220~240 Intensidad Out (A): 3 Power (W): 36 Critical Temperature (°C): 85 Dimmable: SI

## DOCUMENTS

Width (mm): 59 Colour: Black Voltage Out (Vdc): 12 Frecuency (Hz): 50~60 Room Temperature (°C): 0~+40 Ingress Protection: IP20