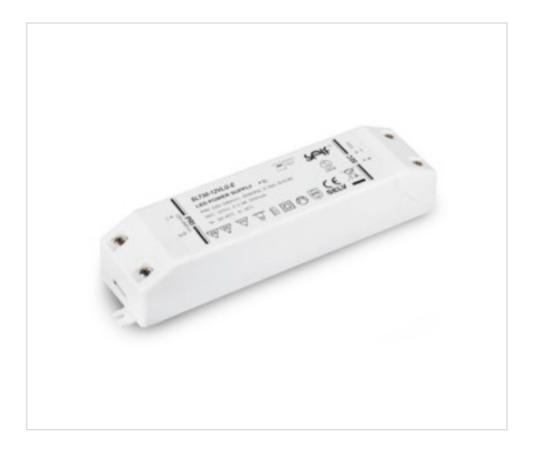

# Driver LED CV SLT30-12VLG-E 12V 30W

May 18th, 2024, 20:13

### **DESCRIPTION**

Constant voltage power supply for independent use, class II with 220-240Vac input and constant voltage output of 12Vdc

#### **OTHER FEATURES**

Length (mm): 165

High (mm): 30

Voltage In (Vac): 220~240

Intensidad Out (A): 0~2.5

Power (W): 0~30

Ingress Protection: IP20

Power factor: 0.95

Width (mm): 40

Colour: White

Voltage Out (Vdc): 12

Frecuency (Hz): 50~60

Critical Temperature (°C): 85

Dimmable: NO

**DOCUMENTS** 

**Data Sheet** 