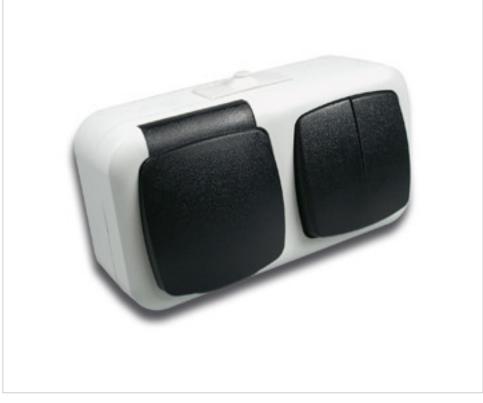

### SK08713

# Double Switch with Schuko base covered IP54 FILM+EAN

May 19th, 2024, 01:25

#### DESCRIPTION

Double switch and covered Schuko base for outdoor IP54 wrapped in transparent film and barcode

## SK08713

Double Switch with Schuko base covered IP54 FILM+EAN