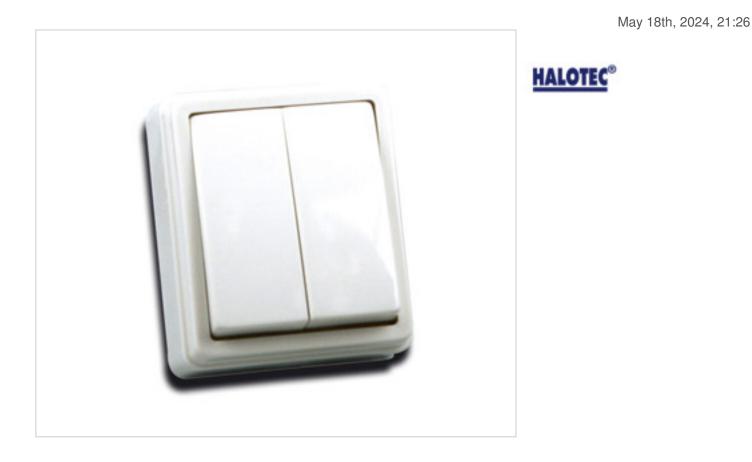

# double Switch FILM+EAN

### DESCRIPTION

White surface switch wrapped in transparent film and with barcode