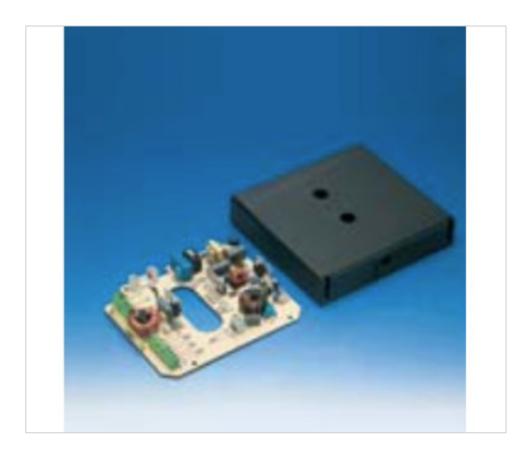

## **DESCRIPTION**

Electronic card without box to incorporate. Transformer and regulator included. For 2 light sources. Power range for 12V On-Off 35-50W and regulation for 230V 75-300W.

## **NOTES**

Electronic card for 2 light sources. Power range for 12V On-Off 35-50W and regulation for 230V 75-300W.