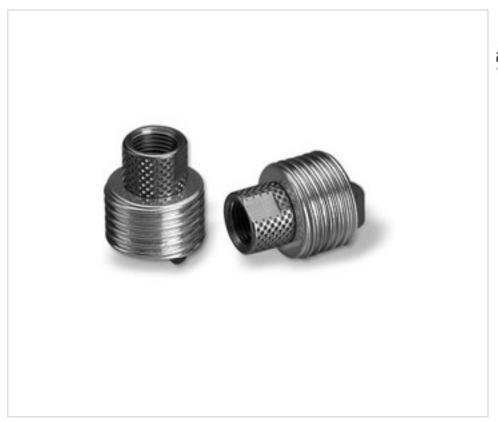

# Metal snap-on dome G9P 5610 M10x1 white zinc-plated

May 18th, 2024, 17:31

### **DESCRIPTION**

Metal snap-on cap for G9 model 5601 lamp holders. Fixing with M10x1 female threaded fitting with stop. Male threaded externally 20.8x2

#### **TECHNICAL SPECIFICATIONS**

Packging: Box 500 Units Weight: 10 Grams

**NOTES** 

For 5601 ,5610, E709000, 92A6600, 929xxxx M10x1, 20,8mm extern thread

**OTHER FEATURES** 

High (mm): 25,5 Diameter (mm): 20,8