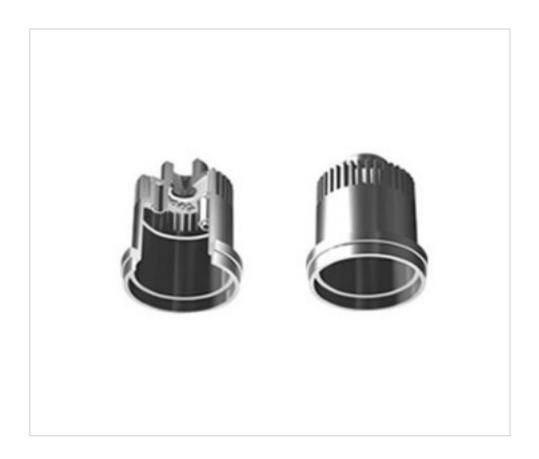

# Dome for lampholder.5600 G9

May 18th, 2024, 20:15

## **DESCRIPTION**

Zamak clamping sleeve for tube or glass tulip. With M10x1 female thread and ventilation holes. Mounting using M3 self-tapping screws. Designed for Arditi model 5600 G9 base lampholders