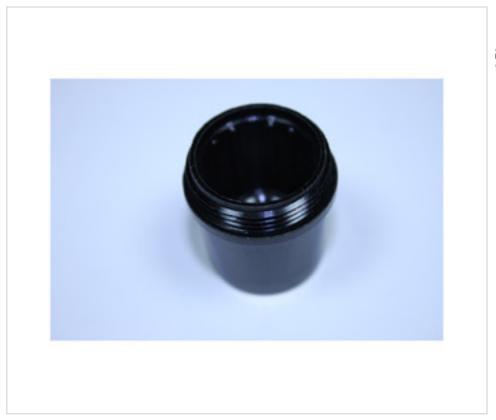

# Dome E-14 bakelite ASF H21 black.

May 18th, 2024, 18:43

## **DESCRIPTION**

Bakelite cap of special height 21mm for pre-fitting housing ISSC / 14 (code AR2111602) for E14-E12 3-piece lampholder with M10x1 threaded fitting and stop

### AR0520101

Dome E-14 bakelite ASF H21 black.

### **TECHNICAL SPECIFICATIONS**

Weight: 7 Grams Packging: Box 1000 Units

**NOTES** 

Threaded M10x1 with retainer. 21mm high

**OTHER FEATURES** 

High (mm): 21 Diameter (mm): 26

Colour: Black Temperature (°C): 180