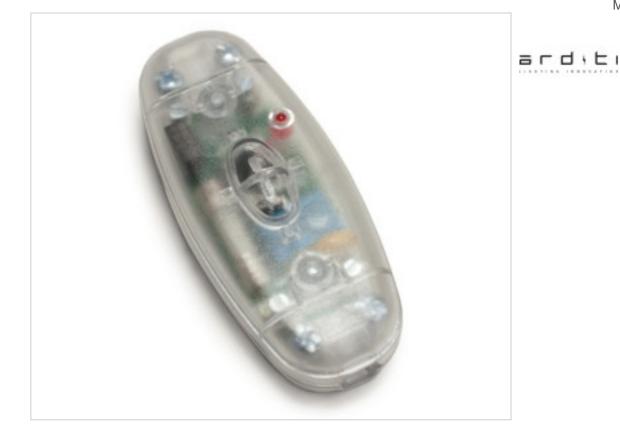

# Dimmer Led 1002 12-24V/350mA

May 18th, 2024, 23:46

## DESCRIPTION

Led dimmer with push button to regulate LED modules with constant current 350mA. It is powered at constant voltage 12 V DC with maximum power 4.2 W or 24 VDC with maximum power 8.4W

## NOTES

Dimmer PWM for LED modules constant current 350mA. Alimentation in constant voltage 12 or 24VDC

## **OTHER FEATURES**

Length (mm): 70 High (mm): 16,5 Voltage In (Vdc): 12~24 Power (W): 4.2~8.4 Critical Temperature (°C): 60 Width (mm): 28,8 Colour: Transparent Intensidad In (A): 0.35 Room Temperature (°C): +35 Ingress Protection: IP20