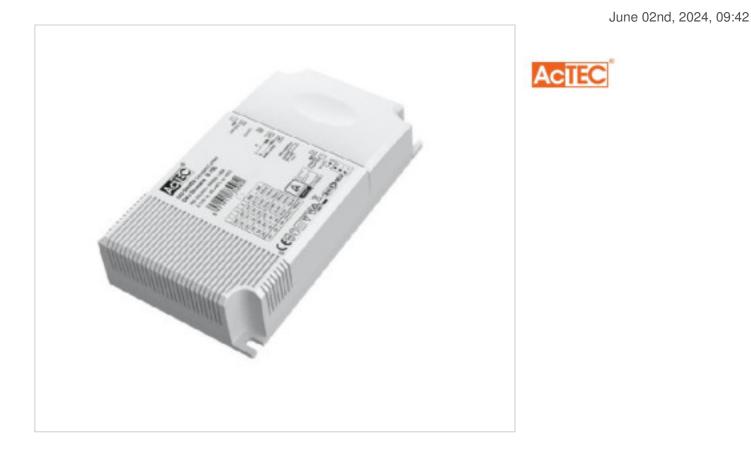

# Dimmable Led power supply DALI CC IE-75D multi-current 75W

## DESCRIPTION

DALI-2 certified dimmable Led power supply for independent use in class II with constant current output configurable with Dip-switch from 1050mA(25-71Vdc) to 1600mA(23-47Vdc). Regulation range 1-100%. Protection against open circuit, short circuit, overload and over temperature. Automatic reset in case of failure.

## **OTHER FEATURES**

Length (mm): 159 High (mm): 30 Voltage In (Vac): 220~240 Intensidad Out (A): 1.05~1.6 Power (W): 26~75 Room Temperature (°C): -20~+40 Life (Hours): 50000 Dimmable: DALI Width (mm): 79 Colour: White Voltage Out (Vdc): 23~71 Frecuency (Hz): 50~60 Temperature (°C): 25 Critical Temperature (°C): 80 Ingress Protection: IP20 Power factor: 0.95