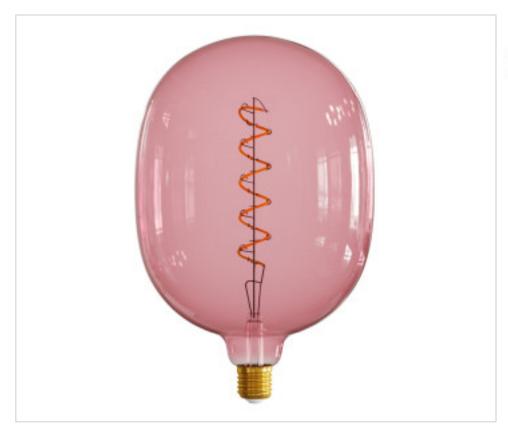

# Dimmable Led Bulb XXL Berry Red 5W E27 1800K

May 18th, 2024, 15:53

# **DESCRIPTION**

XXL Egg LED Bulb Pastel Series, Berry Red spiral filament 5W E27 Dimmable 1800K