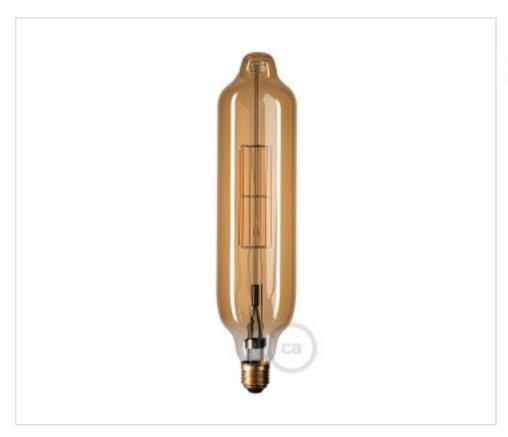

# Dimmable Led Bulb Tubular T75 H315 E27 11W 2000K 1000Lm Golden

May 18th, 2024, 22:09

# Dimmable Led Bulb Tubular T75 H315 E27 11W 2000K 1000Lm Golden

#### **OTHER FEATURES**

High (mm): 315

Voltage In (Vac): 220~240

Colour Temperature (ºK): 2000

Angle (º): 360

Energy efficiency: F

Dimmable: SI

Diameter (mm): 75

Power (W): 11

Lumen: 1000

Socket: E27

Kwh/1000h: 11