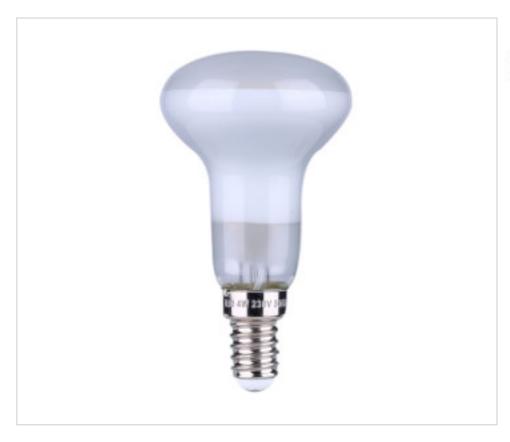

# Dimmable Led Bulb Reflectora R50 E27 4W 2700K 330Lm Satin

May 18th, 2024, 22:29

# Dimmable Led Bulb Reflectora R50 E27 4W 2700K 330Lm Satin

## **OTHER FEATURES**

High (mm): 87

Voltage In (Vac): 220~240

Colour Temperature (ºK): 2700

Angle (º): 360

Energy efficiency: F

CRI (≥): 80

Dimmable: Corte fin de fase (IGBT)

Diameter (mm): 50

Power (W): 4

Lumen: 330

Socket: E14

Kwh/1000h: 4

Life (Hours): 15000