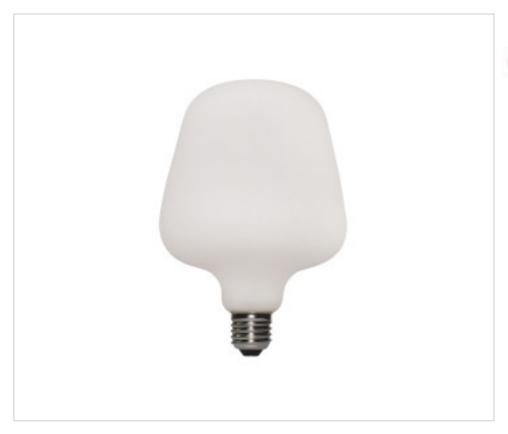

# Dimmable Led Bulb porcelain Zante E27 6W 2700K 540Lm

May 18th, 2024, 23:09

## Dimmable Led Bulb porcelain Zante E27 6W 2700K 540Lm

## **OTHER FEATURES**

High (mm): 170 Diameter (mm): 125

Voltage In (Vac): 220~240 Power (W): 6

Colour Temperature (°K): 2700 Lumen: 540 Angle (°): 360 Socket: E27

Energy efficiency: F Kwh/1000h: 6

Dimmable: SI