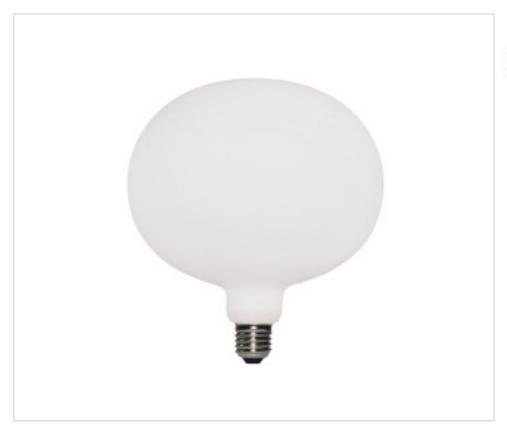

# Dimmable Led Bulb porcelain Delo E27 6W 2700K 540Lm

May 18th, 2024, 22:38

## Dimmable Led Bulb porcelain Delo E27 6W 2700K 540Lm

## **OTHER FEATURES**

High (mm): 195 Diameter (mm): 180

Voltage In (Vac): 220~240 Power (W): 6

Colour Temperature (°K): 2700 Lumen: 540 Angle (°): 360 Socket: E27

Angle (°): 360 Socket: E27
Energy efficiency: F Kwh/1000h: 6