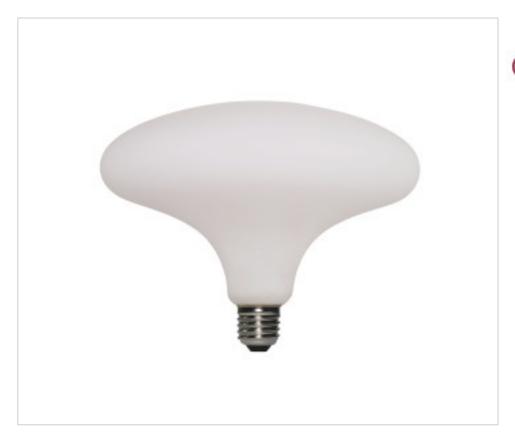

# Dimmable Led Bulb Idra E27 6W 2700K 540Lm Porcelain

May 18th, 2024, 22:38

# **DESCRIPTION**

Idra Porcelain LED Bulb 6W E27 Dimmable 2700K

# Dimmable Led Bulb Idra E27 6W 2700K 540Lm Porcelain