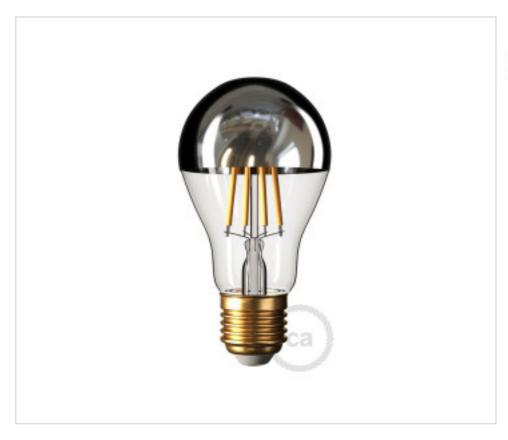

# Dimmable Led Bulb Drop A60 E27 7W 2700K 806Lm Silver Cupola

May 18th, 2024, 16:53

# Dimmable Led Bulb Drop A60 E27 7W 2700K 806Lm Silver Cupola

## **OTHER FEATURES**

High (mm): 106

Voltage In (Vac): 220~240

Colour Temperature (°K): 2700

Angle (º): 180

Energy efficiency: E

CRI (≥): 80

Dimmable: Corte fin de fase (IGBT)

Diameter (mm): 60

Power (W): 7

Lumen: 806

Socket: E27

Kwh/1000h: 7

Life (Hours): 15000