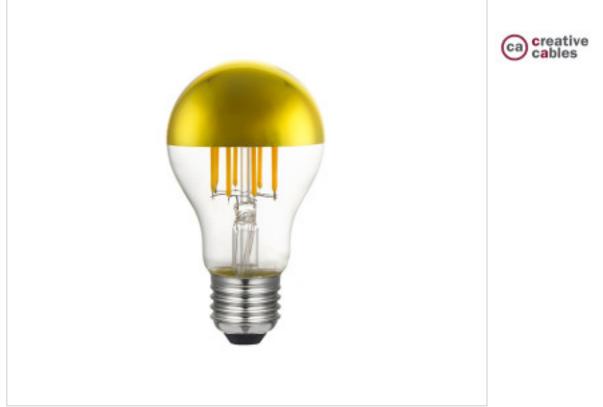

# Dimmable Led Bulb Drop A60 E27 7W 2700K 806Lm Golden cup

May 18th, 2024, 18:29

### DESCRIPTION

Adjustable with dimmer by end-of-phase cut (IGBT). For the choice of dimmer: in addition to the maximum power of the dimmer, the minimum power must also be considered, since when the power of the bulb is lower than the minimum nominal power of the dimmer, the bulb may flicker and/or be damaged.

## **TECHNICAL SPECIFICATIONS**

| SYMBOLS                            | CERTIFICADOS                     |                      |                   |  |
|------------------------------------|----------------------------------|----------------------|-------------------|--|
|                                    | Ø                                | ROHS                 | CE                |  |
| Weight: 218 Grams                  |                                  | Packging: Box 1 Unit |                   |  |
| OTHER FEATURES                     |                                  |                      |                   |  |
| ligh (mm): 106                     |                                  | Diameter (mm)        | Diameter (mm): 60 |  |
| Voltage In (Vac): 220~240          | Power (W): 7                     |                      |                   |  |
| Colour Temperature (ºK): 2700      | <sup>2</sup> K): 2700 Lumen: 806 |                      |                   |  |
| Angle (º): 180                     |                                  | Socket: E27          |                   |  |
| Energy efficiency: E               |                                  | Kwh/1000h: 7         |                   |  |
| CRI (≥): 80                        |                                  | Life (Hours): 15000  |                   |  |
| Dimmable: Corte fin de fase (IGBT) |                                  |                      |                   |  |