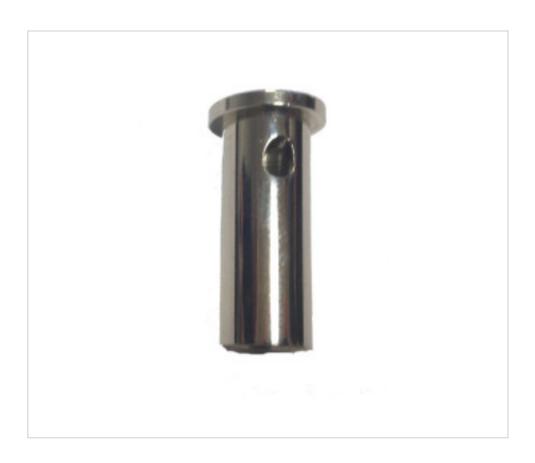

# Cylindrical roof anchorage diam 16mm nickel

May 18th, 2024, 20:14

### **DESCRIPTION**

Ceiling cylindrical anchor female thread M10x1 and side hole for steel cable exit. With 16mm necklace and M6 female threaded in lower part for fixation. To be used with accessory code 07890501

#### **NOTES**

Cylindrical anchoring of ceiling with side hole exit cable, threading female M10x1 in lower part. To be used with accessory code 07890501

### **OTHER FEATURES**

High (mm): 31 Diameter (mm): 12

Colour: Nikel