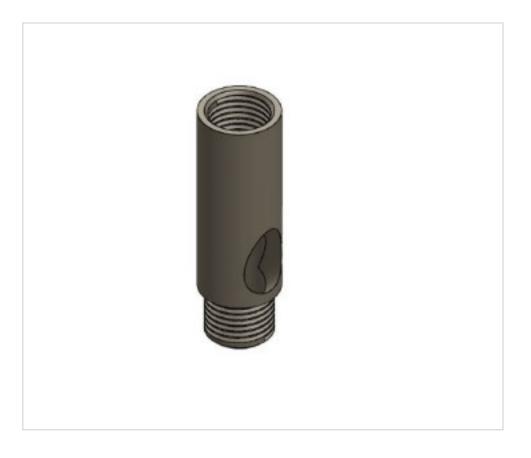

# Cylinder with lateral cable exit M10x1 - M10X1 nickel

May 18th, 2024, 20:08

### DESCRIPTION

Nickel-plated brass tube with 7.5mm diameter side outlet and  $45^{\circ}$  feed cable passage. Female thread M10x1 and male thread M10x1.

### NOTES

Nickel-plated brass tube with 7.5mm diameter side outlet and 45° feed cable passage.