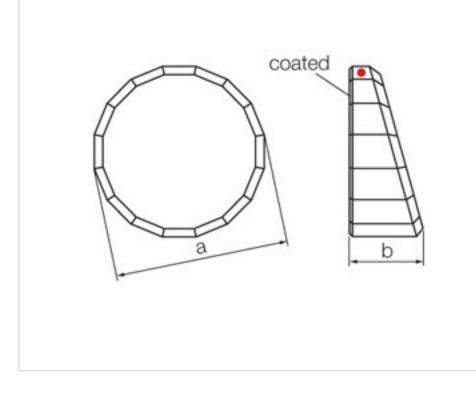

SWAROVSKI CRYSTAL > Strass Swarovski Crystal > Strass Swarovski for gluing Flat Strass crystal with CAL coating in flat part

### 113785401

# Stage 2085/40mm CAL'V'SI

May 18th, 2024, 21:54





### PRICE

| Lot | P.V.P. excluding VAT |
|-----|----------------------|
| 1   | 18,89€               |
| 3   | 15,11€               |
| 6   | 13,14€               |



Continued on next page >>



SWAROVSKI CRYSTAL > Strass Swarovski Crystal > Strass Swarovski for gluing Flat Strass crystal with CAL coating in flat part

### 113785401

Stage 2085/40mm CAL'V'SI

## **TECHNICAL SPECIFICATIONS**

Weight: 47 Grams

Packging: Box 6 Units

#### NOTES

Effect applied to flat side. Measurements: A= 40mm (+/- 0.3mm)

#### DOCUMENTS

Stage 2085/40mm CAL V SI