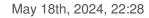

# Chessboard Circle 2035/40 Sage Swarovski Crystal

#### **NOTES**

Effect applied to flat part dimensions A=40mm(+/- 0.3mm) B= 7.7mm(0.3mm +/-)

### **OTHER FEATURES**

Length (mm): 40