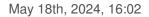

# Bead with hole 1502/14mm Asfour crystal

### **TECHNICAL SPECIFICATIONS**

Weight: 2 Grams Packging: Box 840 Units

**OTHER FEATURES** 

Diameter (mm): 14 Colour: Transparent