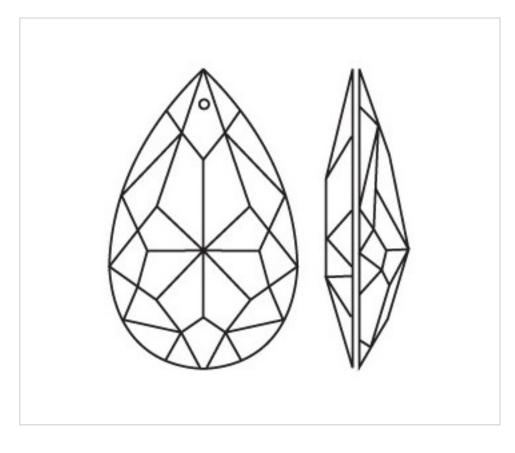

# Glass Almond 406/63mm Amethyst

May 19th, 2024, 02:49

## DESCRIPTION

Transparent pressed glass almond with classical cutting and 1 hole for pinning with brass needle or connector. Varnished in amethyst color and dried at 520 ° C

## Glass Almond 406/63mm Amethyst