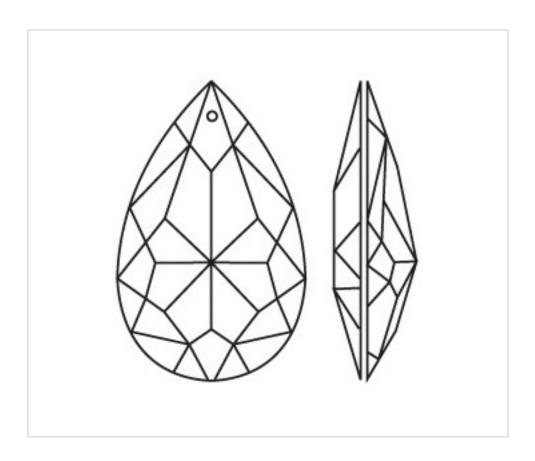

# Glass Almond 406/38mm Amber

May 19th, 2024, 03:15

## **DESCRIPTION**

Transparent pressed glass almond with classical cutting and 1 hole for pinning with brass needle or connector. Varnished in amber color and dried at 200  $^{\circ}$  C

# Glass Almond 406/38mm Amber

# **TECHNICAL SPECIFICATIONS**

Weight: 10 Grams Packging: Bag 100 Units

**NOTES** 

Pressed glass

**OTHER FEATURES** 

Length (mm): 38 Colour: Amber

**DOCUMENTS** 

Glass Almond 406/38mm Amber