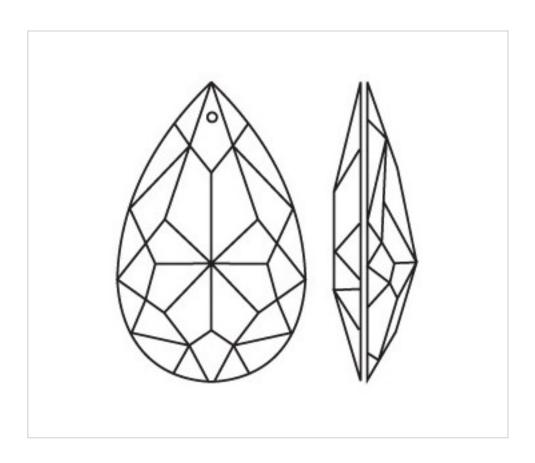

## Glass Almond 406/63mm Red

# **DESCRIPTION**

Transparent pressed glass almond with classical cutting and 1 hole for pinning with brass needle or connector. Varnished in red color and dried at 200  $^{\circ}$  C

# TECHNICAL SPECIFICATIONS

Packging: Bag 25 Units

**NOTES** 

Pressed glass

**OTHER FEATURES** 

Length (mm): 63 Colour: Red

**DOCUMENTS** 

Glass Almond 406/63mm Red