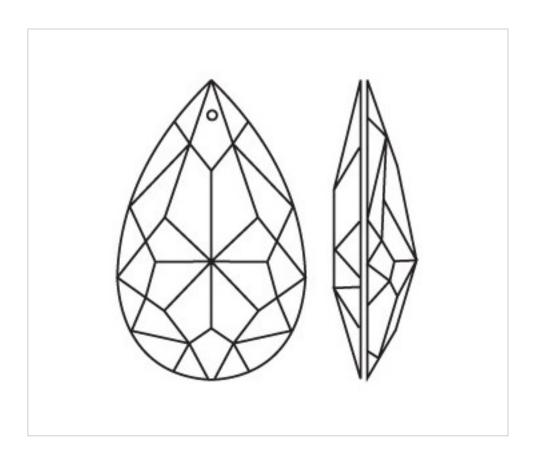

# Glass Almond 406/50mm Blue

## **DESCRIPTION**

Transparent pressed glass almond with classical cutting and 1 hole for pinning with brass needle or connector. Varnished in blue color and dried at 200  $^{\circ}$  C

# **TECHNICAL SPECIFICATIONS**

Weight: 100 Grams Packging: Bag 35 Units

**NOTES** 

Pressed glass

**OTHER FEATURES** 

Length (mm): 50 Colour: Blue

**DOCUMENTS** 

Glass Almond 406/50mm Blue